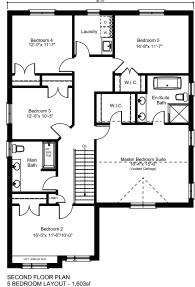

## **SPRUCELAND**

SPOKE HOMES HAS ALL OF THE AMENITIES YOU NEED AND THE CUSTOMIZABLE FEATURES YOU WANT.

### **FEATURES**

- Choice of two elevations.
- A study; for those times that you need a space to work from home.
- Optional roof deck.
- Covered porch.
- Potential for multigenerational living.
- Main floor laundry.
- Master bedroom en suite bathroom and walk-in closet.