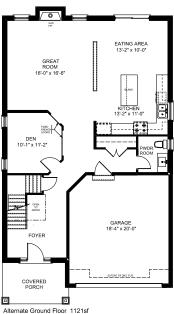

## **SPRING HAVEN**

SPOKE HOMES HAS ALL OF THE
AMENITIES YOU NEED AND THE
CUSTOMIZABLE FEATURES YOU WANT.

### **FEATURES**

- Choice of two elevations.
- A den; for those times that you need a space to work from home.
- Potential for multigenerational living.
- Second floor laundry.
- Master bedroom en suite bathroom and walk-in closet.