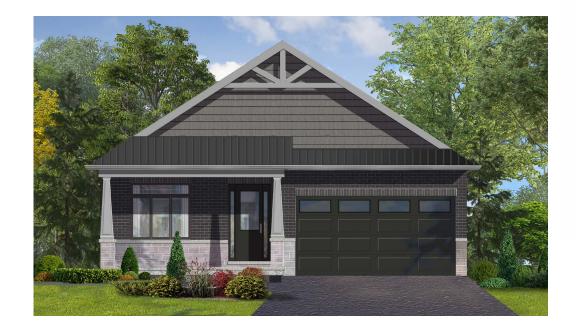

## **PINEWOOD**

SPOKE HOMES HAS ALL OF THE
AMENITIES YOU NEED AND THE
CUSTOMIZABLE FEATURES YOU WANT.

### **FEATURES**

- Choice of two elevations.
- Bungalow design for comfortable living on one level.
- Covered porch.
- Main floor Master bedroom.
- Master bedroom en suite bathroom and walk-in closet.
- Main floor laundry.
- A den; for those times that you need a space to work from home.

Artist's concept only. All measurements and dimensions are approximate only. Plans and room dimensions may vary according to elevation.

GROUND FLOOR PLAN 1,652sf