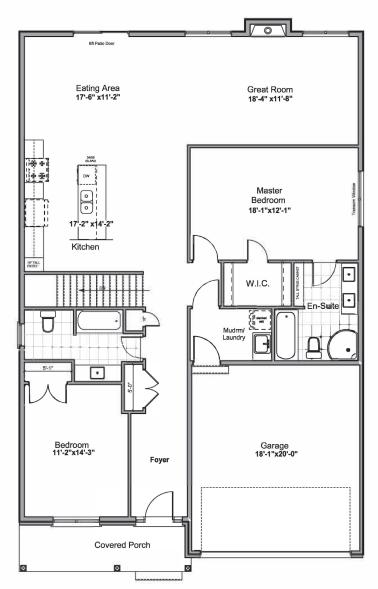

## **PINEWOOD**

SPOKE HOMES HAS ALL OF THE
AMENITIES YOU NEED AND THE
CUSTOMIZABLE FEATURES YOU WANT.

### **FEATURES**

- Choice of two elevations.
- Bungalow design for comfortable living on one level.
- Covered porch.
- Main floor Master bedroom.
- Master bedroom en suite bathroom and walk-in closet.
- Main floor laundry.
- A den; for those times that you need a space to work from home.

Artist's concept only. All measurements and dimensions are approximate only. Plans and room dimensions may vary according to elevation.

GROUND FLOOR PLAN 1,652sf