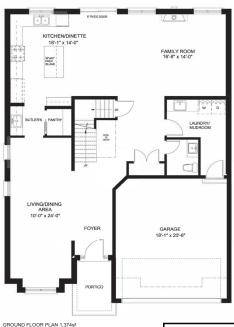

## **SPRUCELAND**

SPOKE HOMES HAS ALL OF THE AMENITIES YOU NEED AND THE CUSTOMIZABLE FEATURES YOU WANT.

### **FEATURES**

- Choice of two elevations.
- A study; for those times that you need a space to work from home.
- Optional roof deck.
- Covered porch.
- Potential for multigenerational living.
- Main floor laundry.
- Master bedroom en suite bathroom and walk-in closet.

4 BEDROOM MODEL - 2,655sf 5 BEDROOM MODEL - 2,908sf

SPRINGBROOK MEADOWS ANCASTER, ON