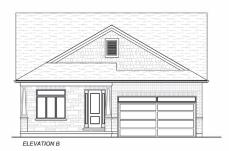

## **PINEWOOD**

SPOKE HOMES HAS ALL OF THE
AMENITIES YOU NEED AND THE
CUSTOMIZABLE FEATURES YOU WANT.

### **FEATURES**

- Choice of two elevations.
- Bungalow design for comfortable living on one level.
- Covered porch.
- Main floor Master bedroom.
- Master bedroom en suite bathroom and walk-in closet.
- Main floor laundry.
- A den; for those times that you need a space to work from home.

Artist's concept only. All measurements and dimensions are approximate only. Plans and room dimensions may vary according to elevation.

GROUND FLOOR PLAN 1,652sf