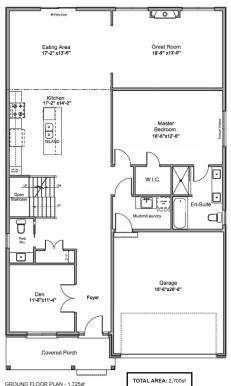

## **OAKWOOD**

SPOKE HOMES HAS ALL OF THE
AMENITIES YOU NEED AND THE
CUSTOMIZABLE FEATURES YOU WANT.

### **FEATURES**

- Choice of two elevations.
- Bungalow loft design For those who wish to have the potential to live on one level.
- Covered porch.
- Main floor Master bedroom.
- Master bedroom en suite bathroom and walk-in closet.
- Main floor laundry.
- A den; for those times that you need a space to work from home.

Artist's concept only. All measurements and dimensions are approximate only. Plans and room dimensions may vary according to elevation.

SPRINGBROOK MEADOWS ANCASTER, ON