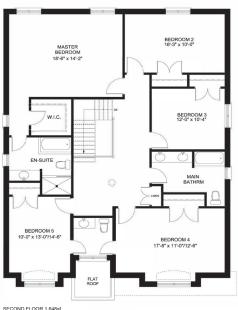

## **SPRUCELAND**

SPOKE HOMES HAS ALL OF THE AMENITIES YOU NEED AND THE CUSTOMIZABLE FEATURES YOU WANT.

### **FEATURES**

- Choice of two elevations.
- A study; for those times that you need a space to work from home.
- Optional roof deck.
- Covered porch.
- Potential for multigenerational living.
- Main floor laundry.
- Master bedroom en suite bathroom and walk-in closet.

4 BEDROOM MODEL - 2,655sf 5 BEDROOM MODEL - 2,908sf

SPRINGBROOK MEADOWS ANCASTER, ON