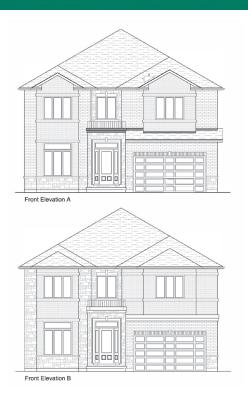

MENITIES YOU NEED AND THE
CUSTOMIZABLE FEATURES YOU WANT.

### **FEATURES**

- Choice of two elevations.
- Covered porch.
- Potential for multigenerational living.
- Main floor laundry.
- Master bedroom en suite bathroom, walk-in closet and sitting area.





Artist's concept only. All measurements and dimensions are approximate only. Plans and room dimensions may vary according to elevation.



BEDROOM 4 15'-10" x 12'-0"

BEDROOM 2 15'-10" x 12'-8"



TOTAL AREA: 2.752sf



BEDROOM 3 17'-1" x 12'-0"



## **RIVERBROOK**

SPOKE HOMES HAS ALL OF THE AMENITIES YOU NEED AND THE CUSTOMIZABLE FEATURES YOU WANT.

### **FEATURES**

- Choice of two elevations.
- Potential for multigenerational living.
- Main floor laundry.
- Master bedroom en suite bathroom and walk-in closet.
- Butler's pantry.







TOTAL AREA: 3,022sf





## **OAKWOOD**

SPOKE HOMES HAS ALL OF THE
AMENITIES YOU NEED AND THE
CUSTOMIZABLE FEATURES YOU WANT.

### **FEATURES**

- Choice of two elevations.
- Bungalow loft design For those who wish to have the potential to live on one level.
- Covered porch.
- Main floor Master bedroom.
- Master bedroom en suite bathroom and walk-in closet.
- Main floor laundry.
- A den; for those times that you need a space to work from home.





Artist's concept only. All measurements and dimensions are approximate only. Plans and room dimensions may vary according to elevation.









SPRINGBROOK MEADOWS ANCASTER, ON

## **PINEWOOD**

SPOKE HOMES HAS ALL OF THE
AMENITIES YOU NEED AND THE
CUSTOMIZABLE FEATURES YOU WANT.

### **FEATURES**

- Choice of two elevations.
- Bungalow