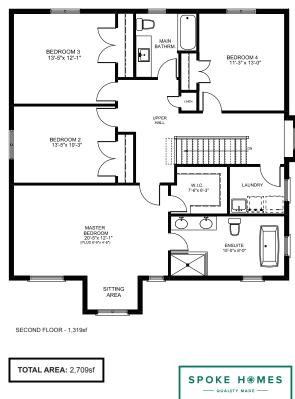

## **SPRING HAVEN**

SPOKE HOMES HAS ALL OF THE
AMENITIES YOU NEED AND THE
CUSTOMIZABLE FEATURES YOU WANT.

### **FEATURES**

- Choice of two elevations.
- A den; for those times that you need a space to work from home.
- Potential for multigenerational living.
- Second floor laundry.
- Master bedroom en suite bathroom and walk-in closet.

FRONT ELEVATION A

RONT ELEVATION B

SPRINGBROOK MEADOWS ANCASTER, ON