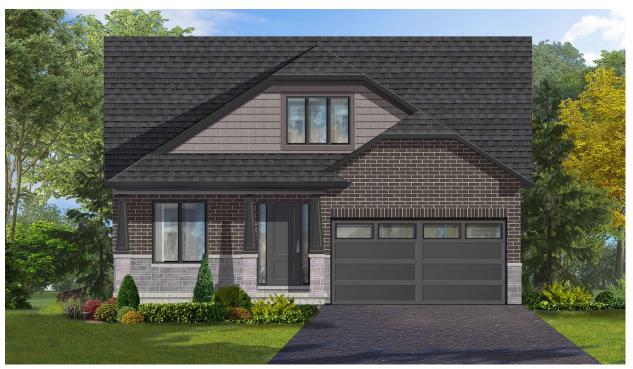

## **OAKWOOD**

SPOKE HOMES HAS ALL OF THE
AMENITIES YOU NEED AND THE
CUSTOMIZABLE FEATURES YOU WANT.

### **FEATURES**

- Choice of two elevations.
- Bungalow loft design For those who wish to have the potential to live on one level.
- Covered porch.
- Main floor Master bedroom.
- Master bedroom en suite bathroom and walk-in closet.
- Main floor laundry.
- A den; for those times that you need a space to work from home.

Artist's concept only. All measurements and dimensions are approximate only. Plans and room dimensions may vary according to elevation.

SPRINGBROOK MEADOWS ANCASTER, ON