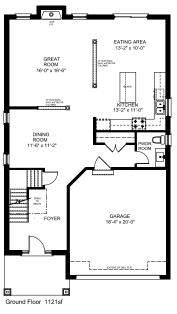

## **SPRING HAVEN**

SPOKE HOMES HAS ALL OF THE
AMENITIES YOU NEED AND THE
CUSTOMIZABLE FEATURES YOU WANT.

### **FEATURES**

- Choice of two elevations.
- A den; for those times that you need a space to work from home.
- Potential for multigenerational living.
- Second floor laundry.
- Master bedroom en suite bathroom and walk-in closet.