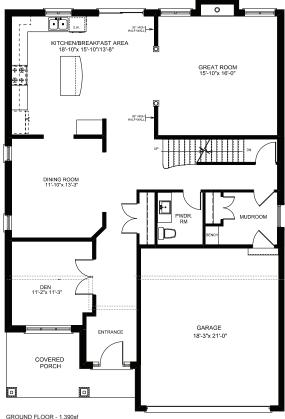

## **SPRING HAVEN**

SPOKE HOMES HAS ALL OF THE
AMENITIES YOU NEED AND THE
CUSTOMIZABLE FEATURES YOU WANT.

### **FEATURES**

- Choice of two elevations.
- A den; for those times that you need a space to work from home.
- Potential for multigenerational living.
- Second floor laundry.
- Master bedroom en suite bathroom and walk-in closet.

FRONT ELEVATION A

RONT ELEVATION B

SPRINGBROOK MEADOWS ANCASTER, ON