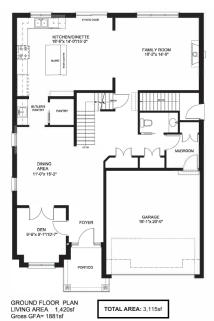

## **RIVERBROOK**

SPOKE HOMES HAS ALL OF THE AMENITIES YOU NEED AND THE CUSTOMIZABLE FEATURES YOU WANT.

### **FEATURES**

- Choice of two elevations.
- Potential for multigenerational living.
- Main floor laundry.
- Master bedroom en suite bathroom and walk-in closet.
- Butler's pantry.

TOTAL AREA: 3,022sf