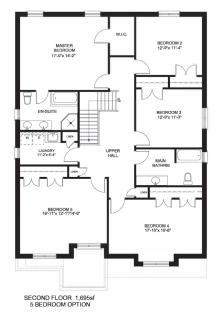

## **SPRING HAVEN**

SPOKE HOMES HAS ALL OF THE
AMENITIES YOU NEED AND THE
CUSTOMIZABLE FEATURES YOU WANT.

### **FEATURES**

- Choice of two elevations.
- A den; for those times that you need a space to work from home.
- Potential for multigenerational living.
- Second floor laundry.
- Master bedroom en suite bathroom and walk-in closet.

FRONT ELEVATION A

RONT ELEVATION B

SPRINGBROOK MEADOWS ANCASTER, ON