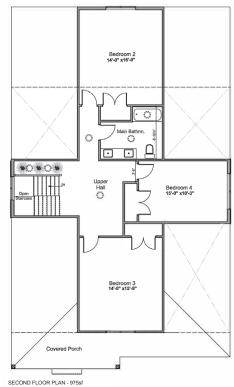

## **OAKWOOD**

SPOKE HOMES HAS ALL OF THE
AMENITIES YOU NEED AND THE
CUSTOMIZABLE FEATURES YOU WANT.

### **FEATURES**

- Choice of two elevations.
- Bungalow loft design For those who wish to have the potential to live on one level.
- Covered porch.
- Main floor Master bedroom.
- Master bedroom en suite bathroom and walk-in closet.
- Main floor laundry.
- A den; for those times that you need a space to work from home.

Artist's concept only. All measurements and dimensions are approximate only. Plans and room dimensions may vary according to elevation.

SPRINGBROOK MEADOWS ANCASTER, ON