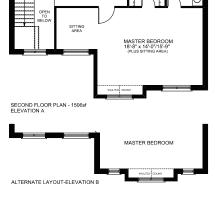

### **FEATURES**

- Choice of three elevations.
- A den; for those times that you need a space to work from home.
- Covered porch.
- Potential for multigenerational living.
- Second floor laundry.
- Master bedroom en suite bathroom, walk-in closet and sitting area.

Artist's concept only. All measurements and dimensions are approximate only. Plans and room dimensions may vary according to elevation.