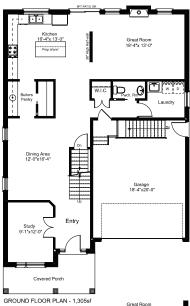

## **SPRUCELAND**

SPOKE HOMES HAS ALL OF THE AMENITIES YOU NEED AND THE CUSTOMIZABLE FEATURES YOU WANT.

### **FEATURES**

- Choice of two elevations.
- A study; for those times that you need a space to work from home.
- Optional roof deck.
- Covered porch.
- Potential for multigenerational living.
- Main floor laundry.
- Master bedroom en suite bathroom and walk-in closet.