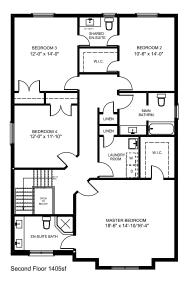

## **SPRING HAVEN**

SPOKE HOMES HAS ALL OF THE
AMENITIES YOU NEED AND THE
CUSTOMIZABLE FEATURES YOU WANT.

### **FEATURES**

- Choice of two elevations.
- A den; for those times that you need a space to work from home.
- Potential for multigenerational living.
- Second floor laundry.
- Master bedroom en suite bathroom and walk-in closet.