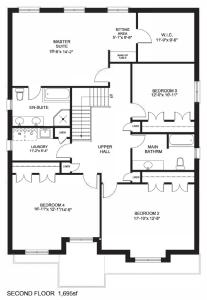

## **SPRING HAVEN**

SPOKE HOMES HAS ALL OF THE
AMENITIES YOU NEED AND THE
CUSTOMIZABLE FEATURES YOU WANT.

### **FEATURES**

- Choice of two elevations.
- A den; for those times that you need a space to work from home.
- Potential for multigenerational living.
- Second floor laundry.
- Master bedroom en suite bathroom and walk-in closet.

FRONT ELEVATION A

RONT ELEVATION B

SPRINGBROOK MEADOWS ANCASTER, ON