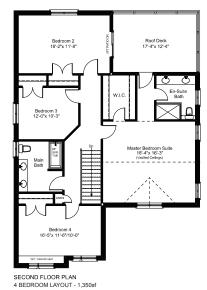

## **SPRUCELAND**

SPOKE HOMES HAS ALL OF THE AMENITIES YOU NEED AND THE CUSTOMIZABLE FEATURES YOU WANT.

### **FEATURES**

- Choice of two elevations.
- A study; for those times that you need a space to work from home.
- Optional roof deck.
- Covered porch.
- Potential for multigenerational living.
- Main floor laundry.
- Master bedroom en suite bathroom and walk-in closet.