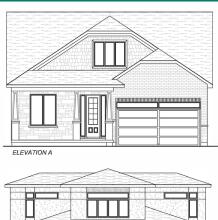

## **SPRUCELAND**

SPOKE HOMES HAS ALL OF THE AMENITIES YOU NEED AND THE CUSTOMIZABLE FEATURES YOU WANT.

### **FEATURES**

- Choice of two elevations.
- A study; for those times that you need a space to work from home.
- Optional roof deck.
- Covered porch.
- Potential for multigenerational living.
- Main floor laundry.
- Master bedroom en suite bathroom and walk-in closet.

4 BEDROOM MODEL - 2,655sf 5 BEDROOM MODEL - 2,908sf

SPRINGBROOK MEADOWS ANCASTER, ON

Artist's concept only. All measurements and dimensions are approximate only. Plans and room dimensions may vary according to elevation.