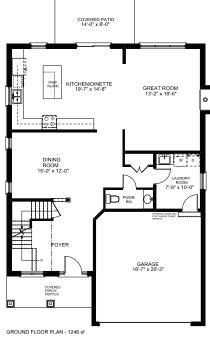

## **SPRING HAVEN**

SPOKE HOMES HAS ALL OF THE
AMENITIES YOU NEED AND THE
CUSTOMIZABLE FEATURES YOU WANT.

### **FEATURES**

- Choice of two elevations.
- A den; for those times that you need a space to work from home.
- Potential for multigenerational living.
- Second floor laundry.
- Master bedroom en suite bathroom and walk-in closet.